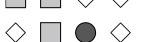

6) If you spun the spinner 1 time, what is the probability it would land on a white piece?

7) If you spun the spinner 1 time, what is the probability it would land on a gray piece?

8) If you spun the spinner 1 time, what is the probability it would land on a black piece?

9) If you spun the spinner 1 time, what is the probability of landing on either a black piece or a gray piece?

10) If you were to roll the dice one time what is the probability it will NOT land on a 1?

- 3) If you were to select 1 shape at random from the array, what shape do you have the greatest probability of selecting?
- 4) How many shapes are there total in the array?

- 5) How many pieces are there total in the spinner?
- 6) If you spun the spinner 1 time, what is the probability it would land on a white piece?
- 7) If you spun the spinner 1 time, what is the probability it would land on a gray piece?
- 8) If you spun the spinner 1 time, what is the probability it would land on a black piece?
- 9) If you spun the spinner 1 time, what is the probability of landing on either a black piece or a gray piece?
- **10**) If you were to roll the dice one time what is the probability it will NOT land on a 1?