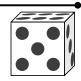

9) If you spun the spinner 1 time, what is the probability of landing on either a black piece or a gray piece?

10) If you were to roll the dice one time what is the probability it will NOT land on a 1?

11) If you were to roll the dice one time, what is the probability of it landing on an odd number?

12) If you were to roll the dice one time what is the probability it will land on a 4?

- 3) If you were to select 1 shape at random from the array, what shape do you have the greatest probability of selecting?
- 4) How many shapes are there total in the array?

- 5) How many pieces are there total in the spinner?
- 6) If you spun the spinner 1 time, what is the probability it would land on a white piece?
- 7) If you spun the spinner 1 time, what is the probability it would land on a gray piece?
- 8) If you spun the spinner 1 time, what is the probability it would land on a black piece?
- 9) If you spun the spinner 1 time, what is the probability of landing on either a black piece or a gray piece?
- **10**) If you were to roll the dice one time what is the probability it will NOT land on a 1?

- 11) If you were to roll the dice one time, what is the probability of it landing on an odd number?
- 12) If you were to roll the dice one time what is the probability it will land on a 4?

Answers

- square
- 2 6 out of 16
- 3. circle
  - 16
- <sub>5.</sub> 9
- 6. 1 out of 9
- 7. **3 out of 9**
- 8. **5 out of 9**
- 9. **8 out of 9**
- 10. **5 out of 6**
- 11. **3 out of 6**
- 12. 1 out of 6