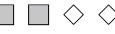

## **Basic Probability**

Name:

Use each diagram to solve the problems.

1) Which shape has a 0.38% chance (6 out of 16) of being selected?

2) If you were to select 1 shape at random from the array, what is the probability it will be a diamond?

3) If you were to select 1 shape at random from the array, what shape do you have the greatest probability of selecting?

4) How many shapes are there total in the array?

**Answers** 

5) How many pieces are there total in the spinner?

- 3) If you were to select 1 shape at random from the array, what shape do you have the greatest probability of selecting?
- 4) How many shapes are there total in the array?

- 5) How many pieces are there total in the spinner?
- 6) If you spun the spinner 1 time, what is the probability it would land on a white piece?
- 7) If you spun the spinner 1 time, what is the probability it would land on a gray piece?
- 8) If you spun the spinner 1 time, what is the probability it would land on a black piece?
- 9) If you spun the spinner 1 time, what is the probability of landing on either a black piece or a gray piece?
- **10**) If you were to roll the dice one time what is the probability it will NOT land on a 1?