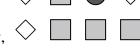

## **Basic Probability**

Name:

Use each diagram to solve the problems.

1) Which shape has a 0.38% chance (6 out of 16) of being selected?

2) If you were to select 1 shape at random from the array, what is the probability it will be a diamond?

3) If you were to select 1 shape at random from the array, what shape do you have the greatest probability of selecting?

4) How many shapes are there total in the array?

**Answers** 

5) How many pieces are there total in the spinner?

## **Basic Probability**

Name:

**Answer Key** 

Use each diagram to solve the problems.

1) Which shape has a 0.38% chance (6 out of 16) of being selected?

2) If you were to select 1 shape at random from the array, what is the probability it will be a diamond?

- 3) If you were to select 1 shape at random from the array, what shape do you have the greatest probability of selecting?
- 4) How many shapes are there total in the array?

- 5) How many pieces are there total in the spinner?
- 6) If you spun the spinner 1 time, what is the probability it would land on a white piece?
- 7) If you spun the spinner 1 time, what is the probability it would land on a gray piece?
- 8) If you spun the spinner 1 time, what is the probability it would land on a black piece?
- 9) If you spun the spinner 1 time, what is the probability of landing on either a black piece or a gray piece?
- **10**) If you were to roll the dice one time what is the probability it will NOT land on a 1?