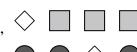

## **Basic Probability**

Name:

Use each diagram to solve the problems.

1) Which shape has a 0.38% chance (6 out of 16) of being selected?

2) If you were to select 1 shape at random from the array, what is the probability it will be a diamond?

3) If you were to select 1 shape at random from the array, what shape do you have the greatest probability of selecting?

4) How many shapes are there total in the array?

**Answers** 

5) How many pieces are there total in the spinner?

- 3) If you were to select 1 shape at random from the array, what shape do you have the greatest probability of selecting?
- 4) How many shapes are there total in the array?

- 5) How many pieces are there total in the spinner?
- 6) If you spun the spinner 1 time, what is the probability it would land on a white piece?
- 7) If you spun the spinner 1 time, what is the probability it would land on a gray piece?
- 8) If you spun the spinner 1 time, what is the probability it would land on a black piece?
- 9) If you spun the spinner 1 time, what is the probability of landing on either a black piece or a gray piece?
- **10**) If you were to roll the dice one time what is the probability it will NOT land on a 1?