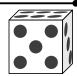

9) If you spun the spinner 1 time, what is the probability of landing on either a black piece or a gray piece?

10) If you were to roll the dice one time what is the probability it will NOT land on a 1?

11) If you were to roll the dice one time, what is the probability of it landing on an odd number?

12) If you were to roll the dice one time what is the probability it will land on a 4?

- 11) If you were to roll the dice one time, what is the probability of it landing on an odd number?
- 12) If you were to roll the dice one time what is the probability it will land on a 4?

Answers

- square
- 2 6 out of 16
- 3. circle
  - 16
- <sub>5.</sub> 9
- 6. 1 out of 9
- 7. **3 out of 9**
- 8. **5 out of 9**
- 9. **8 out of 9**
- 10. **5 out of 6**
- 11. **3 out of 6**
- 12. 1 out of 6