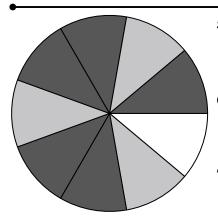

3) If you were to select 1 shape at random from the array, what shape do you have the greatest probability of selecting?

4) How many shapes are there total in the array?

**Answers** 

5) How many pieces are there total in the spinner?

6) If you spun the spinner 1 time, what is the probability it would land on a white piece?

7) If you spun the spinner 1 time, what is the probability it would land on a gray piece?

8) If you spun the spinner 1 time, what is the probability it would land on a black piece?

9) If you spun the spinner 1 time, what is the probability of landing on either a black piece or a gray piece?

10) If you were to roll the dice one time what is the probability it will NOT land on a 1?

- 3) If you were to select 1 shape at random from the array, what shape do you have the greatest probability of selecting?
- 4) How many shapes are there total in the array?

- 5) How many pieces are there total in the spinner?
- 6) If you spun the spinner 1 time, what is the probability it would land on a white piece?
- 7) If you spun the spinner 1 time, what is the probability it would land on a gray piece?
- 8) If you spun the spinner 1 time, what is the probability it would land on a black piece?
- 9) If you spun the spinner 1 time, what is the probability of landing on either a black piece or a gray piece?
- **10**) If you were to roll the dice one time what is the probability it will NOT land on a 1?